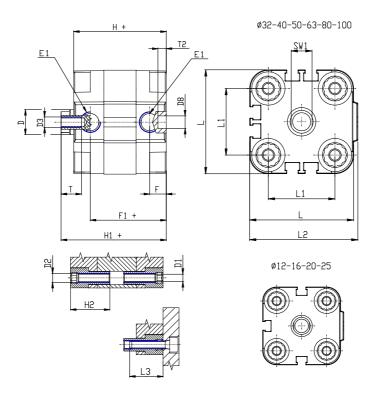

## **DIMENSIONS**

| Ø D (mm)  | 10       |
|-----------|----------|
| Ø D1 (mm) | 4.5      |
| D2        | M5       |
| D3        | M5       |
| Ø D4 (mm) | 4        |
| D5        | M4       |
| Ø D8 (mm) | 6        |
| D9 (mm)   | 6        |
| D10 (mm)  | 10       |
| E1        | M5       |
| F (mm)    | 8.0      |
| F1 (mm)   | 30.0     |
| H (mm)    | 38.0     |
| H1 (mm)   | 42.5     |
| H2 (mm)   | 18.5     |
| K1        | M10x1,25 |
| L (mm)    | 36       |
| L1 (mm)   | 22       |
| L2 (mm)   | 37.5     |
| L3 (mm)   | 18       |
| L4 (mm)   | 12.0     |
| T (mm)    | 10       |
| T1 (mm)   | 22       |
|           |          |

| T2 (mm)  | 4 |
|----------|---|
| SW1 (mm) | 8 |