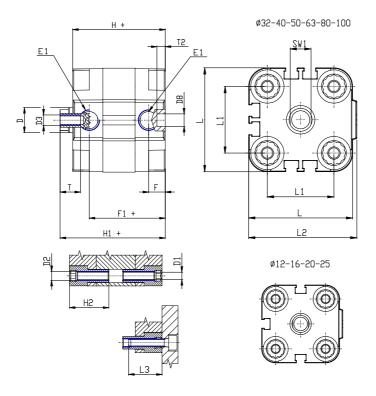

## **DIMENSIONS**

| Ø D (mm)       10         Ø D1 (mm)       4.5         D2       M5         D3       M5         Ø D4 (mm)       4         D5       M4         Ø D8 (mm)       6         D9 (mm)       6         D10 (mm)       10         E1       M5         F (mm)       8.0         F1 (mm)       30.0         H (mm)       38.0         H1 (mm)       42.5         H2 (mm)       18.5         K1       M10x1,25         L (mm)       22         L2 (mm)       37.5 |           |          |
|------------------------------------------------------------------------------------------------------------------------------------------------------------------------------------------------------------------------------------------------------------------------------------------------------------------------------------------------------------------------------------------------------------------------------------------------------|-----------|----------|
| D2       M5         D3       M5         Ø D4 (mm)       4         D5       M4         Ø D8 (mm)       6         D9 (mm)       10         E1       M5         F (mm)       8.0         F1 (mm)       30.0         H (mm)       38.0         H1 (mm)       42.5         H2 (mm)       18.5         K1       M10x1,25         L (mm)       36         L1 (mm)       22                                                                                  | Ø D (mm)  | 10       |
| D3                                                                                                                                                                                                                                                                                                                                                                                                                                                   | Ø D1 (mm) | 4.5      |
| Ø D4 (mm) 4 D5 M4 Ø D8 (mm) 6 D9 (mm) 6 D10 (mm) 10 E1 M5 F (mm) 8.0 F1 (mm) 30.0 H (mm) 38.0 H1 (mm) 42.5 H2 (mm) 18.5 K1 M10x1,25 L (mm) 36 L1 (mm) 22                                                                                                                                                                                                                                                                                             | D2        | M5       |
| D5       M4         Ø D8 (mm)       6         D9 (mm)       6         D10 (mm)       10         E1       M5         F (mm)       8.0         F1 (mm)       30.0         H (mm)       38.0         H1 (mm)       42.5         H2 (mm)       18.5         K1       M10x1,25         L (mm)       36         L1 (mm)       22                                                                                                                           | D3        | M5       |
| Ø D8 (mm) 6 D9 (mm) 6 D10 (mm) 10 E1 M5 F (mm) 8.0 F1 (mm) 30.0 H (mm) 38.0 H1 (mm) 42.5 H2 (mm) 18.5 K1 M10x1,25 L (mm) 36 L1 (mm) 22                                                                                                                                                                                                                                                                                                               | Ø D4 (mm) | 4        |
| D9 (mm) 6 D10 (mm) 10 E1 M5 F (mm) 8.0 F1 (mm) 30.0 H (mm) 38.0 H1 (mm) 42.5 H2 (mm) 18.5 K1 M10x1,25 L (mm) 36 L1 (mm) 22                                                                                                                                                                                                                                                                                                                           | D5        | M4       |
| D10 (mm)     10       E1     M5       F (mm)     8.0       F1 (mm)     30.0       H (mm)     38.0       H1 (mm)     42.5       H2 (mm)     18.5       K1     M10x1,25       L (mm)     36       L1 (mm)     22                                                                                                                                                                                                                                       | Ø D8 (mm) | 6        |
| E1 M5 F (mm) 8.0 F1 (mm) 30.0 H (mm) 38.0 H1 (mm) 42.5 H2 (mm) 18.5 K1 M10x1,25 L (mm) 36 L1 (mm) 22                                                                                                                                                                                                                                                                                                                                                 | D9 (mm)   | 6        |
| F (mm) 8.0<br>F1 (mm) 30.0<br>H (mm) 38.0<br>H1 (mm) 42.5<br>H2 (mm) 18.5<br>K1 M10x1,25<br>L (mm) 36<br>L1 (mm) 22                                                                                                                                                                                                                                                                                                                                  | D10 (mm)  | 10       |
| F1 (mm) 30.0 H (mm) 38.0 H1 (mm) 42.5 H2 (mm) 18.5 K1 M10x1,25 L (mm) 36 L1 (mm) 22                                                                                                                                                                                                                                                                                                                                                                  | E1        | M5       |
| H (mm) 38.0<br>H1 (mm) 42.5<br>H2 (mm) 18.5<br>K1 M10x1,25<br>L (mm) 36<br>L1 (mm) 22                                                                                                                                                                                                                                                                                                                                                                | F (mm)    | 8.0      |
| H1 (mm) 42.5<br>H2 (mm) 18.5<br>K1 M10x1,25<br>L (mm) 36<br>L1 (mm) 22                                                                                                                                                                                                                                                                                                                                                                               | F1 (mm)   | 30.0     |
| H2 (mm) 18.5 K1 M10x1,25 L (mm) 36 L1 (mm) 22                                                                                                                                                                                                                                                                                                                                                                                                        | H (mm)    | 38.0     |
| K1     M10x1,25       L (mm)     36       L1 (mm)     22                                                                                                                                                                                                                                                                                                                                                                                             | H1 (mm)   | 42.5     |
| L (mm) 36<br>L1 (mm) 22                                                                                                                                                                                                                                                                                                                                                                                                                              | H2 (mm)   | 18.5     |
| L1 (mm) 22                                                                                                                                                                                                                                                                                                                                                                                                                                           | K1        | M10x1,25 |
|                                                                                                                                                                                                                                                                                                                                                                                                                                                      | L (mm)    | 36       |
| <b>L2 (mm)</b> 37.5                                                                                                                                                                                                                                                                                                                                                                                                                                  | L1 (mm)   | 22       |
| ,                                                                                                                                                                                                                                                                                                                                                                                                                                                    | L2 (mm)   | 37.5     |
| L3 (mm) 18                                                                                                                                                                                                                                                                                                                                                                                                                                           | L3 (mm)   | 18       |
| L4 (mm) 12.0                                                                                                                                                                                                                                                                                                                                                                                                                                         | L4 (mm)   | 12.0     |
| T (mm) 10                                                                                                                                                                                                                                                                                                                                                                                                                                            | T (mm)    | 10       |
| T1 (mm) 22                                                                                                                                                                                                                                                                                                                                                                                                                                           | T1 (mm)   | 22       |

| T2 (mm)  | 4 |
|----------|---|
| SW1 (mm) | 8 |