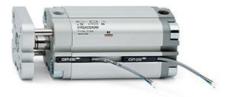

# **Compact cylinders - Series 31**

Product code: 31F2A020A015V(15)

### TECHNICAL DATA

| Series             | 31                                                             |
|--------------------|----------------------------------------------------------------|
| Version            | F=female rod thread                                            |
| Operation          | 2=double-acting                                                |
| Diameter (mm)      | 20                                                             |
| Stroke type        | standard                                                       |
| Stroke (mm)        | 15                                                             |
| Rod seals material | V = rod seal FKM                                               |
| Materials          | A = rolled stainless steel AISI 303 rod tube profile aluminium |
| Construction       | A = standard                                                   |