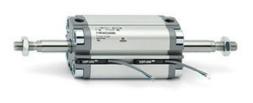

# **Compact cylinders - Series 31**

Product code: 31F2A020A015V(15)

### TECHNICAL DATA

| Series             | 31                                                             |
|--------------------|----------------------------------------------------------------|
| Version            | F=female rod thread                                            |
| Operation          | 2=double-acting                                                |
| Diameter (mm)      | 20                                                             |
| Stroke type        | standard                                                       |
| Stroke (mm)        | 15                                                             |
| Rod seals material | V = rod seal FKM                                               |
| Materials          | A = rolled stainless steel AISI 303 rod tube profile aluminium |
| Construction       | A = standard                                                   |