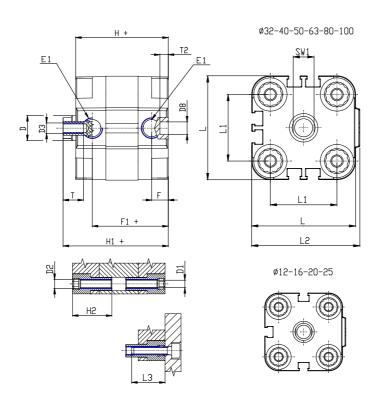

### DIMENSIONS

| Ø D (mm)  | 10       |
|-----------|----------|
| Ø D1 (mm) | 4.5      |
| D2        | M5       |
| D3        | M5       |
| Ø D4 (mm) | 4        |
| D5        | M4       |
| Ø D8 (mm) | 6        |
| D9 (mm)   | 6        |
| D10 (mm)  | 10       |
| E1        | M5       |
| F (mm)    | 8.0      |
| F1 (mm)   | 30.0     |
| H (mm)    | 38.0     |
| H1 (mm)   | 42.5     |
| H2 (mm)   | 18.5     |
| K1        | M10x1,25 |
| L (mm)    | 36       |
| L1 (mm)   | 22       |
| L2 (mm)   | 37.5     |
| L3 (mm)   | 18       |
| L4 (mm)   | 12.0     |
| T (mm)    | 10       |
| T1 (mm)   | 22       |

| T2 (mm)  | 4 |
|----------|---|
| SW1 (mm) | 8 |