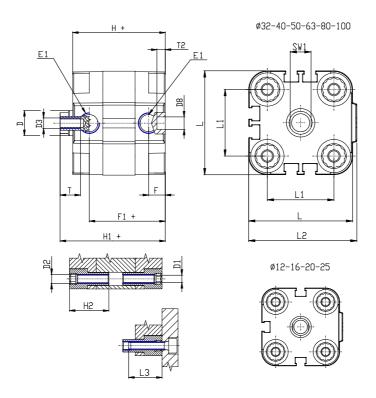

## **DIMENSIONS**

| Ø D (mm)  | 10       |
|-----------|----------|
| Ø D1 (mm) | 4.5      |
| D2        | M5       |
| D3        | M5       |
| Ø D4 (mm) | 4        |
| D5        | M4       |
| Ø D8 (mm) | 6        |
| D9 (mm)   | 6        |
| D10 (mm)  | 10       |
| E1        | M5       |
| F (mm)    | 8.0      |
| F1 (mm)   | 30.0     |
| H (mm)    | 38.0     |
| H1 (mm)   | 42.5     |
| H2 (mm)   | 18.5     |
| K1        | M10x1,25 |
| L (mm)    | 36       |
| L1 (mm)   | 22       |
| L2 (mm)   | 37.5     |
| L3 (mm)   | 18       |
| L4 (mm)   | 12.0     |
| T (mm)    | 10       |
| T1 (mm)   | 22       |

| T2 (mm)  | 4 |
|----------|---|
| SW1 (mm) | 8 |