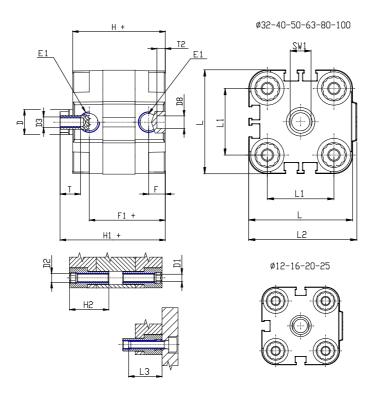

## **DIMENSIONS**

| Ø D (mm)  | 10       |
|-----------|----------|
| Ø D1 (mm) | 4.5      |
| D2        | M5       |
| D3        | M5       |
| Ø D4 (mm) | 4        |
| D5        | M4       |
| Ø D8 (mm) | 6        |
| D9 (mm)   | 6        |
| D10 (mm)  | 10       |
| E1        | M5       |
| F (mm)    | 8.0      |
| F1 (mm)   | 30.0     |
| H (mm)    | 38.0     |
| H1 (mm)   | 42.5     |
| H2 (mm)   | 18.5     |
| K1        | M10x1,25 |
| L (mm)    | 36       |
| L1 (mm)   | 22       |
| L2 (mm)   | 37.5     |
| L3 (mm)   | 18       |
| L4 (mm)   | 12.0     |
| T (mm)    | 10       |
| T1 (mm)   | 22       |

| T2 (mm)  | 4 |
|----------|---|
| SW1 (mm) | 8 |