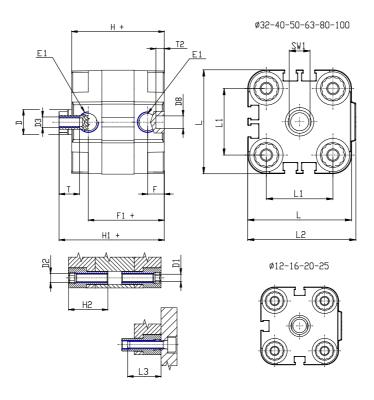

## **DIMENSIONS**

| Ø D (mm)  | 10       |
|-----------|----------|
| Ø D1 (mm) | 4.5      |
| D2        | M5       |
| D3        | M5       |
| Ø D4 (mm) | 4        |
| D5        | M4       |
| Ø D8 (mm) | 6        |
| D9 (mm)   | 6        |
| D10 (mm)  | 10       |
| E1        | M5       |
| F (mm)    | 8.0      |
| F1 (mm)   | 30.0     |
| H (mm)    | 38.0     |
| H1 (mm)   | 42.5     |
| H2 (mm)   | 18.5     |
| K1        | M10x1,25 |
| L (mm)    | 36       |
| L1 (mm)   | 22       |
| L2 (mm)   | 37.5     |
| L3 (mm)   | 18       |
| L4 (mm)   | 12.0     |
| T (mm)    | 10       |
| T1 (mm)   | 22       |
|           |          |

| T2 (mm)  | 4 |
|----------|---|
| SW1 (mm) | 8 |