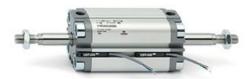

## **Compact cylinders - Series 31**

Product code: 31F2A020A025

Datasheet creation date: 07/03/2025 19:45

Check the most updated document online 3 click here

## **Compact cylinders - Series 31**

Product code: 31F2A020A025

## TECHNICAL DATA

| Series             | 31                                                             |
|--------------------|----------------------------------------------------------------|
| Version            | F=female rod thread                                            |
| Operation          | 2=double-acting                                                |
| Diameter (mm)      | 20                                                             |
| Stroke type        | standard                                                       |
| Stroke (mm)        | 25                                                             |
| Rod seals material | -                                                              |
| Materials          | A = rolled stainless steel AISI 303 rod tube profile aluminium |
| Construction       | A = standard                                                   |