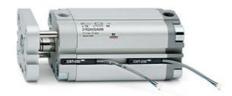

## **Compact cylinders - Series 31**

Product code: 31F2A020A025

Datasheet creation date: 07/03/2025 19:45

Check the most updated document online 3 click here

## **Compact cylinders - Series 31**

Product code: 31F2A020A025

## TECHNICAL DATA

| Series             | 31                                                             |
|--------------------|----------------------------------------------------------------|
| Version            | F=female rod thread                                            |
| Operation          | 2=double-acting                                                |
| Diameter (mm)      | 20                                                             |
| Stroke type        | standard                                                       |
| Stroke (mm)        | 25                                                             |
| Rod seals material | -                                                              |
| Materials          | A = rolled stainless steel AISI 303 rod tube profile aluminium |
| Construction       | A = standard                                                   |