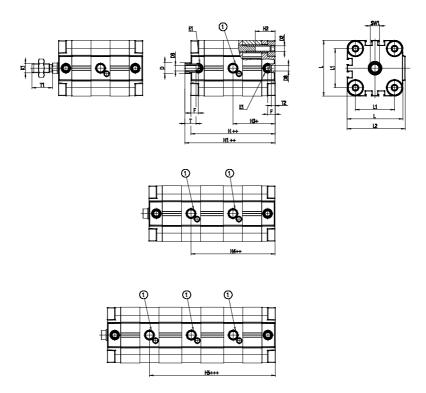

## DIMENSIONS

| ØD (mm)  | 10       |
|----------|----------|
| D2       | M5       |
| D3       | M5       |
| ØD8 (mm) | 6        |
| E1       | M5       |
| F (mm)   | 8.0      |
| H (mm)   | 43.5     |
| H1 (mm)  | 78.0     |
| H2 (mm)  | 17.0     |
| H3 (mm)  | 64.5     |
| H4 (mm)  | 0.0      |
| K1       | M10x1,25 |
| L (mm)   | 36       |
| L1 (mm)  | 22       |
| L2 (mm)  | 37.5     |
| T (mm)   | 10       |
| T1 (mm)  | 22       |
| T2 (mm)  | 4        |
| SW1 (mm) | 8        |