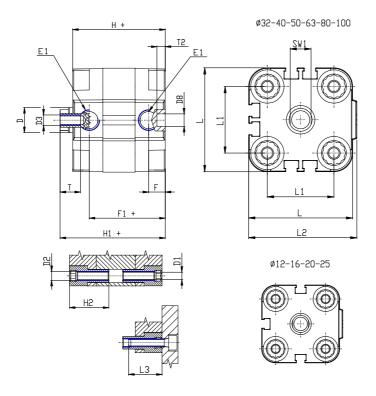

## **DIMENSIONS**

| Ø D (mm)  | 10       |
|-----------|----------|
| Ø D1 (mm) | 4.5      |
| D2        | M5       |
| D3        | M5       |
| Ø D4 (mm) | 4        |
| D5        | M4       |
| Ø D8 (mm) | 6        |
| D9 (mm)   | 6        |
| D10 (mm)  | 10       |
| E1        | M5       |
| F (mm)    | 8.0      |
| F1 (mm)   | 30.0     |
| H (mm)    | 38.0     |
| H1 (mm)   | 42.5     |
| H2 (mm)   | 18.5     |
| K1        | M10x1,25 |
| L (mm)    | 36       |
| L1 (mm)   | 22       |
| L2 (mm)   | 37.5     |
| L3 (mm)   | 18       |
| L4 (mm)   | 12.0     |
| T (mm)    | 10       |
| T1 (mm)   | 22       |
|           |          |

| T2 (mm)  | 4 |
|----------|---|
| SW1 (mm) | 8 |