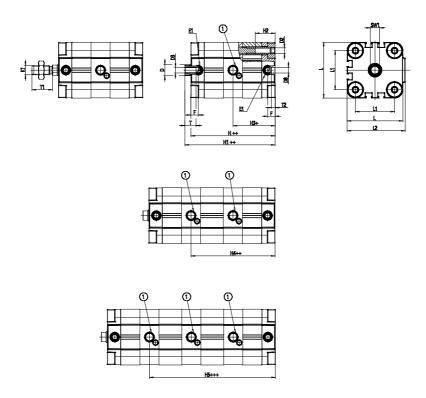

## DIMENSIONS

| ØD (mm)  | 10       |
|----------|----------|
| D2       | M5       |
| D3       | M5       |
| ØD8 (mm) | 6        |
| E1       | M5       |
| F (mm)   | 8.0      |
| H (mm)   | 43.5     |
| H1 (mm)  | 78.0     |
| H2 (mm)  | 17.0     |
| H3 (mm)  | 64.5     |
| H4 (mm)  | 0.0      |
| K1       | M10x1,25 |
| L (mm)   | 36       |
| L1 (mm)  | 22       |
| L2 (mm)  | 37.5     |
| T (mm)   | 10       |
| T1 (mm)  | 22       |
| T2 (mm)  | 4        |
| SW1 (mm) | 8        |