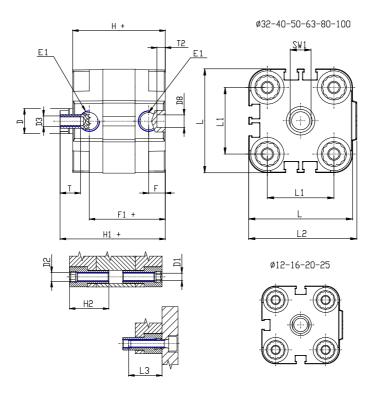

## **DIMENSIONS**

| 10       |
|----------|
| 4.5      |
| M5       |
| M5       |
| 4        |
| M4       |
| 6        |
| 6        |
| 10       |
| M5       |
| 8.0      |
| 30.0     |
| 38.0     |
| 42.5     |
| 18.5     |
| M10x1,25 |
| 36       |
| 22       |
| 37.5     |
| 18       |
| 12.0     |
| 10       |
| 22       |
|          |

| T2 (mm)  | 4 |
|----------|---|
| SW1 (mm) | 8 |