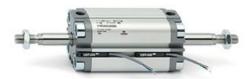

## **Compact cylinders - Series 31**

Product code: 31F2A020A200

Datasheet creation date: 07/03/2025 19:46

Check the most updated document online 3 click here

## TECHNICAL DATA

| Series             | 31                                                             |
|--------------------|----------------------------------------------------------------|
| Version            | F=female rod thread                                            |
| Operation          | 2=double-acting                                                |
| Diameter (mm)      | 20                                                             |
| Stroke type        | standard                                                       |
| Stroke (mm)        | 200                                                            |
| Rod seals material | -                                                              |
| Materials          | A = rolled stainless steel AISI 303 rod tube profile aluminium |
| Construction       | A = standard                                                   |

## **Compact cylinders - Series 31**

Product code: 31F2A020A200