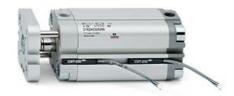

## **Compact cylinders - Series 31**

Product code: 31F2A020A200

Datasheet creation date: 07/03/2025 19:46

Check the most updated document online 3 click here

## TECHNICAL DATA

| Series             | 31                                                             |
|--------------------|----------------------------------------------------------------|
| Version            | F=female rod thread                                            |
| Operation          | 2=double-acting                                                |
| Diameter (mm)      | 20                                                             |
| Stroke type        | standard                                                       |
| Stroke (mm)        | 200                                                            |
| Rod seals material | -                                                              |
| Materials          | A = rolled stainless steel AISI 303 rod tube profile aluminium |
| Construction       | A = standard                                                   |

## **Compact cylinders - Series 31**

Product code: 31F2A020A200