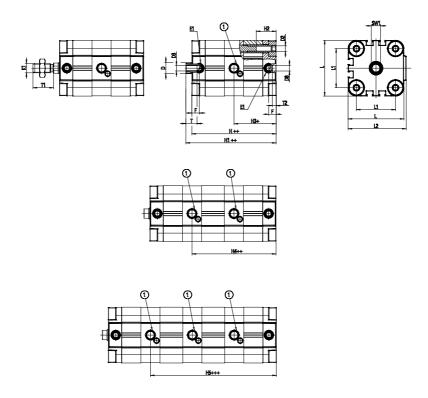

## DIMENSIONS

| ØD (mm)  | 10       |
|----------|----------|
| D2       | M5       |
| D3       | M5       |
| ØD8 (mm) | 6        |
| E1       | M5       |
| F (mm)   | 8.0      |
| H (mm)   | 39.1     |
| H1 (mm)  | 78.0     |
| H2 (mm)  | 17.0     |
| H3 (mm)  | 67.0     |
| H4 (mm)  | 0.0      |
| K1       | M10x1,25 |
| L (mm)   | 40       |
| L1 (mm)  | 26       |
| L2 (mm)  | 41.5     |
| T (mm)   | 10       |
| T1 (mm)  | 22       |
| T2 (mm)  | 4        |
| SW1 (mm) | 8        |