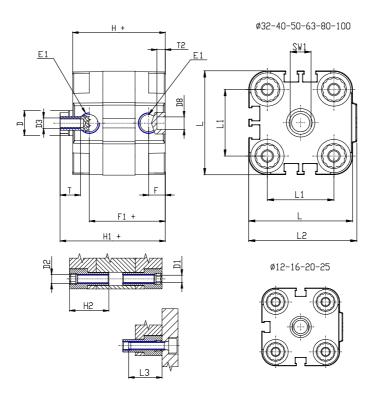

## **DIMENSIONS**

| Ø D (mm)  | 10       |
|-----------|----------|
| Ø D1 (mm) | 4.5      |
| D2        | M5       |
| D3        | M5       |
| Ø D4 (mm) | 5        |
| D5        | M5       |
| Ø D8 (mm) | 6        |
| D9 (mm)   | 6        |
| D10 (mm)  | 14       |
| E1        | M5       |
| F (mm)    | 8.0      |
| F1 (mm)   | 31.5     |
| H (mm)    | 39.5     |
| H1 (mm)   | 45.0     |
| H2 (mm)   | 18.5     |
| K1        | M10x1,25 |
| L (mm)    | 40       |
| L1 (mm)   | 26       |
| L2 (mm)   | 41.5     |
| L3 (mm)   | 18       |
| L4 (mm)   | 15.6     |
| T (mm)    | 10       |
| T1 (mm)   | 22       |

| T2 (mm)  | 4 |
|----------|---|
| SW1 (mm) | 8 |