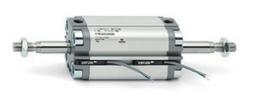

# **Compact cylinders - Series 31**

Product code: 31F2A025A010V

### TECHNICAL DATA

| Series             | 31                                                             |
|--------------------|----------------------------------------------------------------|
| Version            | F=female rod thread                                            |
| Operation          | 2=double-acting                                                |
| Diameter (mm)      | 25                                                             |
| Stroke type        | standard                                                       |
| Stroke (mm)        | 10                                                             |
| Rod seals material | V = rod seal FKM                                               |
| Materials          | A = rolled stainless steel AISI 303 rod tube profile aluminium |
| Construction       | A = standard                                                   |