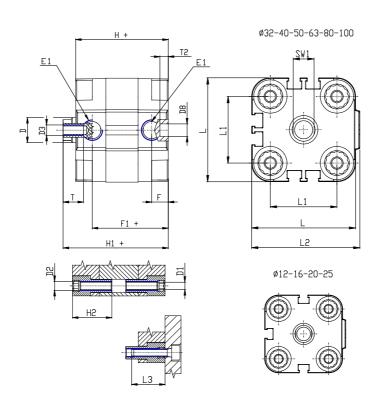

### DIMENSIONS

| Ø D (mm)  | 10       |
|-----------|----------|
| Ø D1 (mm) | 4.5      |
| D2        | M5       |
| D3        | M5       |
| Ø D4 (mm) | 5        |
| D5        | M5       |
| Ø D8 (mm) | 6        |
| D9 (mm)   | 6        |
| D10 (mm)  | 14       |
| E1        | M5       |
| F (mm)    | 8.0      |
| F1 (mm)   | 31.5     |
| H (mm)    | 39.5     |
| H1 (mm)   | 45.0     |
| H2 (mm)   | 18.5     |
| K1        | M10x1,25 |
| L (mm)    | 40       |
| L1 (mm)   | 26       |
| L2 (mm)   | 41.5     |
| L3 (mm)   | 18       |
| L4 (mm)   | 15.6     |
| T (mm)    | 10       |
| T1 (mm)   | 22       |

| T2 (mm)  | 4 |
|----------|---|
| SW1 (mm) | 8 |