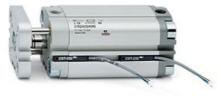

# **Compact cylinders - Series 31**

Product code: 31F2A025A010V

### TECHNICAL DATA

| Series             | 31                                                             |
|--------------------|----------------------------------------------------------------|
| Version            | F=female rod thread                                            |
| Operation          | 2=double-acting                                                |
| Diameter (mm)      | 25                                                             |
| Stroke type        | standard                                                       |
| Stroke (mm)        | 10                                                             |
| Rod seals material | V = rod seal FKM                                               |
| Materials          | A = rolled stainless steel AISI 303 rod tube profile aluminium |
| Construction       | A = standard                                                   |