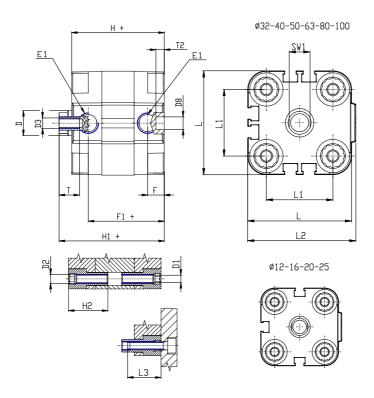

## **DIMENSIONS**

| Ø D (mm)  | 10       |
|-----------|----------|
| Ø D1 (mm) | 4.5      |
| D2        | M5       |
| D3        | M5       |
| Ø D4 (mm) | 5        |
| D5        | M5       |
| Ø D8 (mm) | 6        |
| D9 (mm)   | 6        |
| D10 (mm)  | 14       |
| E1        | M5       |
| F (mm)    | 8.0      |
| F1 (mm)   | 31.5     |
| H (mm)    | 39.5     |
| H1 (mm)   | 45.0     |
| H2 (mm)   | 18.5     |
| K1        | M10x1,25 |
| L (mm)    | 40       |
| L1 (mm)   | 26       |
| L2 (mm)   | 41.5     |
| L3 (mm)   | 18       |
| L4 (mm)   | 15.6     |
| T (mm)    | 10       |
| T1 (mm)   | 22       |

| T2 (mm)  | 4 |
|----------|---|
| SW1 (mm) | 8 |