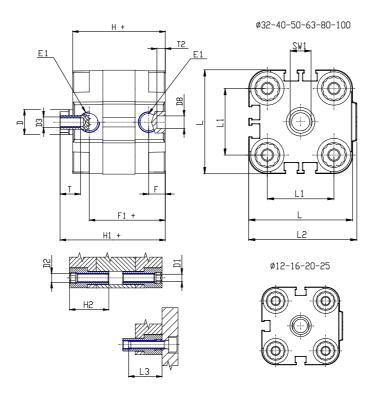

## **DIMENSIONS**

| Ø D (mm)  | 10       |
|-----------|----------|
| Ø D1 (mm) | 4.5      |
| D2        | M5       |
| D3        | M5       |
| Ø D4 (mm) | 5        |
| D5        | M5       |
| Ø D8 (mm) | 6        |
| D9 (mm)   | 6        |
| D10 (mm)  | 14       |
| E1        | M5       |
| F (mm)    | 8.0      |
| F1 (mm)   | 31.5     |
| H (mm)    | 39.5     |
| H1 (mm)   | 45.0     |
| H2 (mm)   | 18.5     |
| K1        | M10x1,25 |
| L (mm)    | 40       |
| L1 (mm)   | 26       |
| L2 (mm)   | 41.5     |
| L3 (mm)   | 18       |
| L4 (mm)   | 15.6     |
| T (mm)    | 10       |
| T1 (mm)   | 22       |
|           |          |

| T2 (mm)  | 4 |
|----------|---|
| SW1 (mm) | 8 |