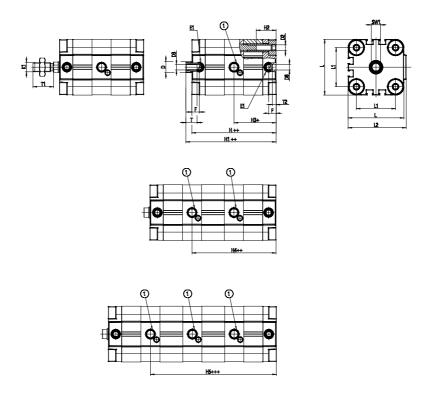

## DIMENSIONS

| ØD (mm)  | 10       |
|----------|----------|
| D2       | M5       |
| D3       | M5       |
| ØD8 (mm) | 6        |
| E1       | M5       |
| F (mm)   | 8.0      |
| H (mm)   | 39.1     |
| H1 (mm)  | 78.0     |
| H2 (mm)  | 17.0     |
| H3 (mm)  | 67.0     |
| H4 (mm)  | 0.0      |
| K1       | M10x1,25 |
| L (mm)   | 40       |
| L1 (mm)  | 26       |
| L2 (mm)  | 41.5     |
| T (mm)   | 10       |
| T1 (mm)  | 22       |
| T2 (mm)  | 4        |
| SW1 (mm) | 8        |