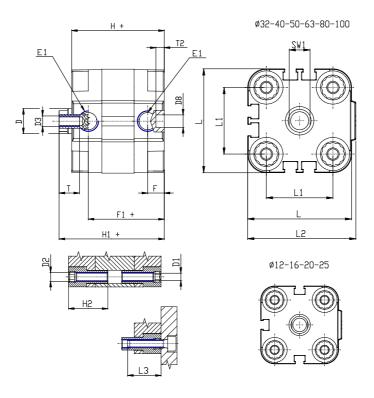

## **DIMENSIONS**

| Ø D (mm)  | 10       |
|-----------|----------|
| Ø D1 (mm) | 4.5      |
| D2        | M5       |
| D3        | M5       |
| Ø D4 (mm) | 5        |
| D5        | M5       |
| Ø D8 (mm) | 6        |
| D9 (mm)   | 6        |
| D10 (mm)  | 14       |
| E1        | M5       |
| F (mm)    | 8.0      |
| F1 (mm)   | 31.5     |
| H (mm)    | 39.5     |
| H1 (mm)   | 45.0     |
| H2 (mm)   | 18.5     |
| K1        | M10x1,25 |
| L (mm)    | 40       |
| L1 (mm)   | 26       |
| L2 (mm)   | 41.5     |
| L3 (mm)   | 18       |
| L4 (mm)   | 15.6     |
| T (mm)    | 10       |
| T1 (mm)   | 22       |
|           |          |

| T2 (mm)  | 4 |
|----------|---|
| SW1 (mm) | 8 |