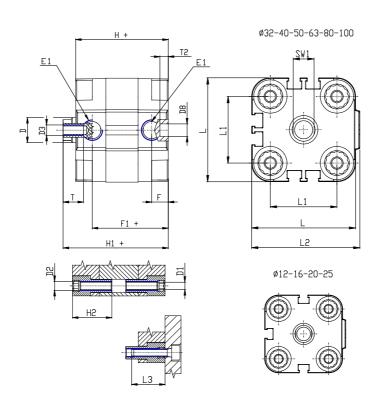

### DIMENSIONS

| Ø D (mm)  | 10       |
|-----------|----------|
| Ø D1 (mm) | 4.5      |
| D2        | M5       |
| D3        | M5       |
| Ø D4 (mm) | 5        |
| D5        | M5       |
| Ø D8 (mm) | 6        |
| D9 (mm)   | 6        |
| D10 (mm)  | 14       |
| E1        | M5       |
| F (mm)    | 8.0      |
| F1 (mm)   | 31.5     |
| H (mm)    | 39.5     |
| H1 (mm)   | 45.0     |
| H2 (mm)   | 18.5     |
| К1        | M10x1,25 |
| L (mm)    | 40       |
| L1 (mm)   | 26       |
| L2 (mm)   | 41.5     |
| L3 (mm)   | 18       |
| L4 (mm)   | 15.6     |
| T (mm)    | 10       |
| T1 (mm)   | 22       |
|           |          |

| T2 (mm)  | 4 |
|----------|---|
| SW1 (mm) | 8 |