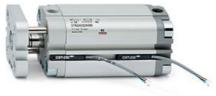

# **Compact cylinders - Series 31**

Product code: 31F2A025A016

## TECHNICAL DATA

| Series             | 31                                                             |
|--------------------|----------------------------------------------------------------|
| Version            | F=female rod thread                                            |
| Operation          | 2=double-acting                                                |
| Diameter (mm)      | 25                                                             |
| Stroke type        | variable                                                       |
| Stroke (mm)        | 16                                                             |
| Rod seals material | -                                                              |
| Materials          | A = rolled stainless steel AISI 303 rod tube profile aluminium |
| Construction       | A = standard                                                   |