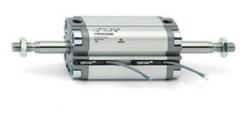

# **Compact cylinders - Series 31**

Product code: 31F2A025A016

## TECHNICAL DATA

| Series             | 31                                                             |
|--------------------|----------------------------------------------------------------|
| Version            | F=female rod thread                                            |
| Operation          | 2=double-acting                                                |
| Diameter (mm)      | 25                                                             |
| Stroke type        | variable                                                       |
| Stroke (mm)        | 16                                                             |
| Rod seals material | -                                                              |
| Materials          | A = rolled stainless steel AISI 303 rod tube profile aluminium |
| Construction       | A = standard                                                   |