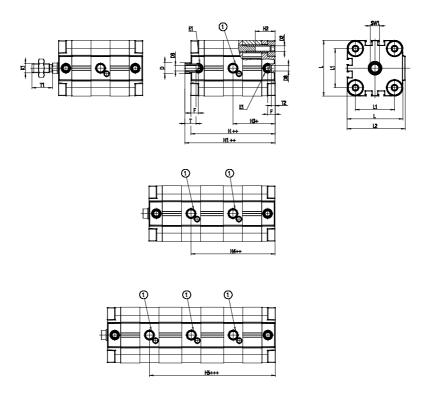

## DIMENSIONS

| ØD (mm)  | 10       |
|----------|----------|
| D2       | M5       |
| D3       | M5       |
| ØD8 (mm) | 6        |
| E1       | M5       |
| F (mm)   | 8.0      |
| H (mm)   | 39.1     |
| H1 (mm)  | 78.0     |
| H2 (mm)  | 17.0     |
| H3 (mm)  | 67.0     |
| H4 (mm)  | 0.0      |
| K1       | M10x1,25 |
| L (mm)   | 40       |
| L1 (mm)  | 26       |
| L2 (mm)  | 41.5     |
| T (mm)   | 10       |
| T1 (mm)  | 22       |
| T2 (mm)  | 4        |
| SW1 (mm) | 8        |