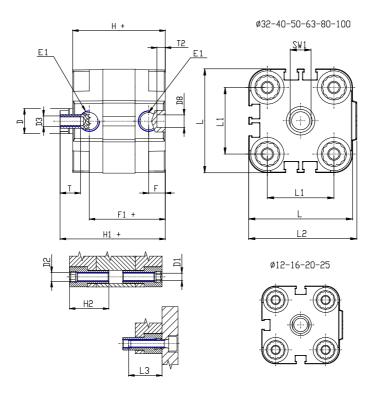

## **DIMENSIONS**

| ~ n / \   | 10       |
|-----------|----------|
| Ø D (mm)  | 10       |
| Ø D1 (mm) | 4.5      |
| D2        | M5       |
| D3        | M5       |
| Ø D4 (mm) | 5        |
| D5        | M5       |
| Ø D8 (mm) | 6        |
| D9 (mm)   | 6        |
| D10 (mm)  | 14       |
| E1        | M5       |
| F (mm)    | 8.0      |
| F1 (mm)   | 31.5     |
| H (mm)    | 39.5     |
| H1 (mm)   | 45.0     |
| H2 (mm)   | 18.5     |
| K1        | M10x1,25 |
| L (mm)    | 40       |
| L1 (mm)   | 26       |
| L2 (mm)   | 41.5     |
| L3 (mm)   | 18       |
| L4 (mm)   | 15.6     |
| T (mm)    | 10       |
| T1 (mm)   | 22       |

| T2 (mm)  | 4 |
|----------|---|
| SW1 (mm) | 8 |