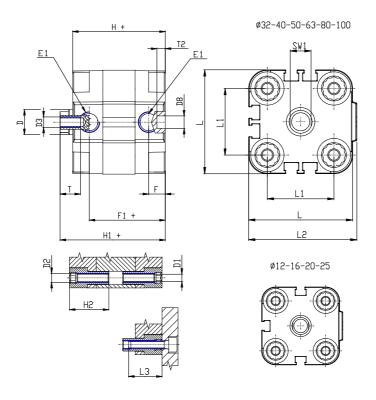

## **DIMENSIONS**

| Ø D (mm)  | 10       |
|-----------|----------|
| Ø D1 (mm) | 4.5      |
| D2        | M5       |
| D3        | M5       |
| Ø D4 (mm) | 5        |
| D5        | M5       |
| Ø D8 (mm) | 6        |
| D9 (mm)   | 6        |
| D10 (mm)  | 14       |
| E1        | M5       |
| F (mm)    | 8.0      |
| F1 (mm)   | 31.5     |
| H (mm)    | 39.5     |
| H1 (mm)   | 45.0     |
| H2 (mm)   | 18.5     |
| K1        | M10x1,25 |
| L (mm)    | 40       |
| L1 (mm)   | 26       |
| L2 (mm)   | 41.5     |
| L3 (mm)   | 18       |
| L4 (mm)   | 15.6     |
| T (mm)    | 10       |
| T1 (mm)   | 22       |
|           |          |

| T2 (mm)  | 4 |
|----------|---|
| SW1 (mm) | 8 |