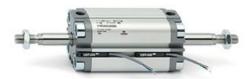

## **Compact cylinders - Series 31**

Product code: 31F2A025A105

Datasheet creation date: 07/03/2025 19:49

Check the most updated document online 3 click here

## **Compact cylinders - Series 31**

Product code: 31F2A025A105

## TECHNICAL DATA

| Series             | 31                                                             |
|--------------------|----------------------------------------------------------------|
| Version            | F=female rod thread                                            |
| Operation          | 2=double-acting                                                |
| Diameter (mm)      | 25                                                             |
| Stroke type        | variable                                                       |
| Stroke (mm)        | 105                                                            |
| Rod seals material | -                                                              |
| Materials          | A = rolled stainless steel AISI 303 rod tube profile aluminium |
| Construction       | A = standard                                                   |