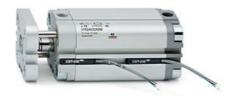

## **Compact cylinders - Series 31**

Product code: 31F2A025A105

Datasheet creation date: 07/03/2025 19:49

Check the most updated document online 3 click here

## **Compact cylinders - Series 31**

Product code: 31F2A025A105

## TECHNICAL DATA

| Series             | 31                                                             |
|--------------------|----------------------------------------------------------------|
| Version            | F=female rod thread                                            |
| Operation          | 2=double-acting                                                |
| Diameter (mm)      | 25                                                             |
| Stroke type        | variable                                                       |
| Stroke (mm)        | 105                                                            |
| Rod seals material | -                                                              |
| Materials          | A = rolled stainless steel AISI 303 rod tube profile aluminium |
| Construction       | A = standard                                                   |