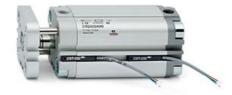

## **Compact cylinders - Series 31**

Product code: 31F2A025A120

Datasheet creation date: 07/03/2025 19:49

Check the most updated document online 3 click here

## **Compact cylinders - Series 31**

Product code: 31F2A025A120

## TECHNICAL DATA

| Series             | 31                                                             |
|--------------------|----------------------------------------------------------------|
| Version            | F=female rod thread                                            |
| Operation          | 2=double-acting                                                |
| Diameter (mm)      | 25                                                             |
| Stroke type        | standard                                                       |
| Stroke (mm)        | 120                                                            |
| Rod seals material | -                                                              |
| Materials          | A = rolled stainless steel AISI 303 rod tube profile aluminium |
| Construction       | A = standard                                                   |