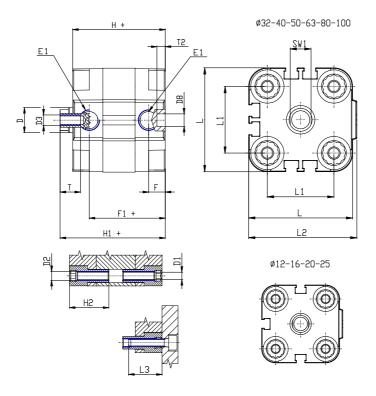

## **DIMENSIONS**

| Ø D (mm)  | 10       |
|-----------|----------|
| Ø D1 (mm) | 4.5      |
| D2        | M5       |
| D3        | M5       |
| Ø D4 (mm) | 5        |
| D5        | M5       |
| Ø D8 (mm) | 6        |
| D9 (mm)   | 6        |
| D10 (mm)  | 14       |
| E1        | M5       |
| F (mm)    | 8.0      |
| F1 (mm)   | 31.5     |
| H (mm)    | 39.5     |
| H1 (mm)   | 45.0     |
| H2 (mm)   | 18.5     |
| K1        | M10x1,25 |
| L (mm)    | 40       |
| L1 (mm)   | 26       |
| L2 (mm)   | 41.5     |
| L3 (mm)   | 18       |
| L4 (mm)   | 15.6     |
| T (mm)    | 10       |
| T1 (mm)   | 22       |

| T2 (mm)  | 4 |
|----------|---|
| SW1 (mm) | 8 |