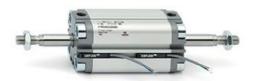

## **Compact cylinders - Series 31**

Product code: 31F2A025A120

Datasheet creation date: 07/03/2025 19:49

Check the most updated document online 3 click here

## **Compact cylinders - Series 31**

Product code: 31F2A025A120

## TECHNICAL DATA

| Series             | 31                                                             |
|--------------------|----------------------------------------------------------------|
| Version            | F=female rod thread                                            |
| Operation          | 2=double-acting                                                |
| Diameter (mm)      | 25                                                             |
| Stroke type        | standard                                                       |
| Stroke (mm)        | 120                                                            |
| Rod seals material | -                                                              |
| Materials          | A = rolled stainless steel AISI 303 rod tube profile aluminium |
| Construction       | A = standard                                                   |