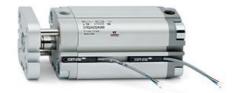

## **Compact cylinders - Series 31**

Product code: 31F2A025A140

Datasheet creation date: 07/03/2025 19:49

Check the most updated document online 3 click here

## **Compact cylinders - Series 31**

Product code: 31F2A025A140

## TECHNICAL DATA

| Series             | 31                                                             |
|--------------------|----------------------------------------------------------------|
| Version            | F=female rod thread                                            |
| Operation          | 2=double-acting                                                |
| Diameter (mm)      | 25                                                             |
| Stroke type        | standard                                                       |
| Stroke (mm)        | 140                                                            |
| Rod seals material | -                                                              |
| Materials          | A = rolled stainless steel AISI 303 rod tube profile aluminium |
| Construction       | A = standard                                                   |