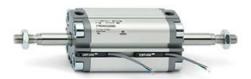

## **Compact cylinders - Series 31**

Product code: 31F2A025A140

Datasheet creation date: 07/03/2025 19:49

Check the most updated document online 3 click here

## **Compact cylinders - Series 31**

Product code: 31F2A025A140

## TECHNICAL DATA

| Series             | 31                                                             |
|--------------------|----------------------------------------------------------------|
| Version            | F=female rod thread                                            |
| Operation          | 2=double-acting                                                |
| Diameter (mm)      | 25                                                             |
| Stroke type        | standard                                                       |
| Stroke (mm)        | 140                                                            |
| Rod seals material | -                                                              |
| Materials          | A = rolled stainless steel AISI 303 rod tube profile aluminium |
| Construction       | A = standard                                                   |