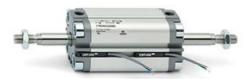

## **Compact cylinders - Series 31**

Product code: 31F2A032A005

Datasheet creation date: 07/03/2025 19:51

Check the most updated document online 3 click here

## TECHNICAL DATA

| Series             | 31                                                             |
|--------------------|----------------------------------------------------------------|
| Version            | F=female rod thread                                            |
| Operation          | 2=double-acting                                                |
| Diameter (mm)      | 32                                                             |
| Stroke type        | standard                                                       |
| Stroke (mm)        | 5                                                              |
| Rod seals material | -                                                              |
| Materials          | A = rolled stainless steel AISI 303 rod tube profile aluminium |
| Construction       | A = standard                                                   |

## **Compact cylinders - Series 31**

Product code: 31F2A032A005