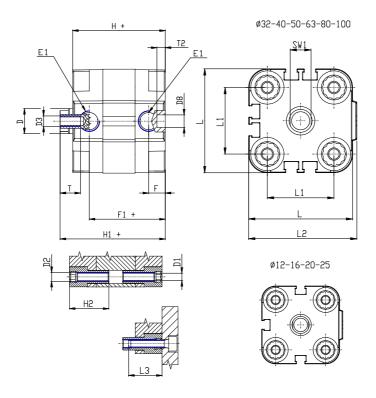

## **DIMENSIONS**

| Ø D (mm)  | 12       |
|-----------|----------|
| Ø D1 (mm) | 5.5      |
| D2        | M6       |
| D3        | M6       |
| Ø D4 (mm) | 5        |
| D5        | M5       |
| Ø D8 (mm) | 6        |
| D9 (mm)   | 6        |
| D10 (mm)  | 17       |
| E1        | G1\8     |
| F (mm)    | 8.0      |
| F1 (mm)   | 36.5     |
| H (mm)    | 44.5     |
| H1 (mm)   | 50.5     |
| H2 (mm)   | 21.5     |
| K1        | M10x1,25 |
| L (mm)    | 50       |
| L1 (mm)   | 32       |
| L2 (mm)   | 52.0     |
| L3 (mm)   | 20       |
| L4 (mm)   | 19.8     |
| T (mm)    | 12       |
| T1 (mm)   | 22       |

| T2 (mm)  | 4  |
|----------|----|
| SW1 (mm) | 10 |