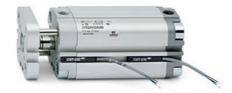

## **Compact cylinders - Series 31**

Product code: 31F2A032A005

Datasheet creation date: 07/03/2025 19:51

Check the most updated document online 3 click here

## TECHNICAL DATA

| Series             | 31                                                             |
|--------------------|----------------------------------------------------------------|
| Version            | F=female rod thread                                            |
| Operation          | 2=double-acting                                                |
| Diameter (mm)      | 32                                                             |
| Stroke type        | standard                                                       |
| Stroke (mm)        | 5                                                              |
| Rod seals material | -                                                              |
| Materials          | A = rolled stainless steel AISI 303 rod tube profile aluminium |
| Construction       | A = standard                                                   |

## **Compact cylinders - Series 31**

Product code: 31F2A032A005