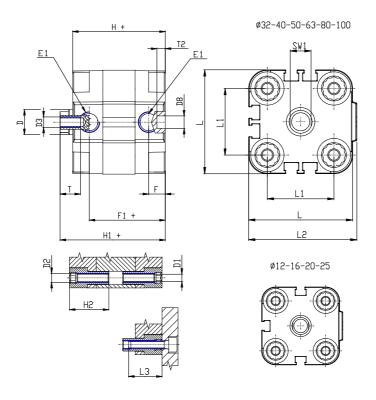

## **DIMENSIONS**

| Ø D (mm)  | 12       |
|-----------|----------|
| Ø D1 (mm) | 5.5      |
| D2        | M6       |
| D3        | M6       |
| Ø D4 (mm) | 5        |
| D5        | M5       |
| Ø D8 (mm) | 6        |
| D9 (mm)   | 6        |
| D10 (mm)  | 17       |
| E1        | G1\8     |
| F (mm)    | 8.0      |
| F1 (mm)   | 36.5     |
| H (mm)    | 44.5     |
| H1 (mm)   | 50.5     |
| H2 (mm)   | 21.5     |
| K1        | M10x1,25 |
| L (mm)    | 50       |
| L1 (mm)   | 32       |
| L2 (mm)   | 52.0     |
| L3 (mm)   | 20       |
| L4 (mm)   | 19.8     |
| T (mm)    | 12       |
| T1 (mm)   | 22       |

| T2 (mm)  | 4  |
|----------|----|
| SW1 (mm) | 10 |