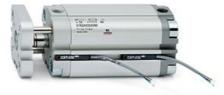

# **Compact cylinders - Series 31**

Product code: 31F2A032A010(90)

### TECHNICAL DATA

| Series             | 31                                                             |
|--------------------|----------------------------------------------------------------|
| Version            | F=female rod thread                                            |
| Operation          | 2=double-acting                                                |
| Diameter (mm)      | 32                                                             |
| Stroke type        | standard                                                       |
| Stroke (mm)        | 10                                                             |
| Rod seals material | -                                                              |
| Materials          | A = rolled stainless steel AISI 303 rod tube profile aluminium |
| Construction       | A = standard                                                   |