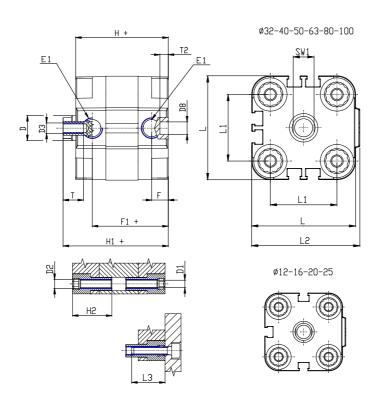

### DIMENSIONS

| [         | 1        |
|-----------|----------|
| Ø D (mm)  | 12       |
| Ø D1 (mm) | 5.5      |
| D2        | M6       |
| D3        | M6       |
| Ø D4 (mm) | 5        |
| D5        | M5       |
| Ø D8 (mm) | 6        |
| D9 (mm)   | 6        |
| D10 (mm)  | 17       |
| E1        | G1\8     |
| F (mm)    | 8.0      |
| F1 (mm)   | 36.5     |
| H (mm)    | 44.5     |
| H1 (mm)   | 50.5     |
| H2 (mm)   | 21.5     |
| К1        | M10x1,25 |
| L (mm)    | 50       |
| L1 (mm)   | 32       |
| L2 (mm)   | 52.0     |
| L3 (mm)   | 20       |
| L4 (mm)   | 19.8     |
| T (mm)    | 12       |
| T1 (mm)   | 22       |

| T2 (mm)  | 4  |
|----------|----|
| SW1 (mm) | 10 |