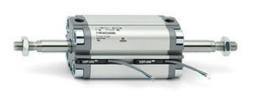

# **Compact cylinders - Series 31**

Product code: 31F2A032A010(90)

### TECHNICAL DATA

| Series             | 31                                                             |
|--------------------|----------------------------------------------------------------|
| Version            | F=female rod thread                                            |
| Operation          | 2=double-acting                                                |
| Diameter (mm)      | 32                                                             |
| Stroke type        | standard                                                       |
| Stroke (mm)        | 10                                                             |
| Rod seals material | -                                                              |
| Materials          | A = rolled stainless steel AISI 303 rod tube profile aluminium |
| Construction       | A = standard                                                   |