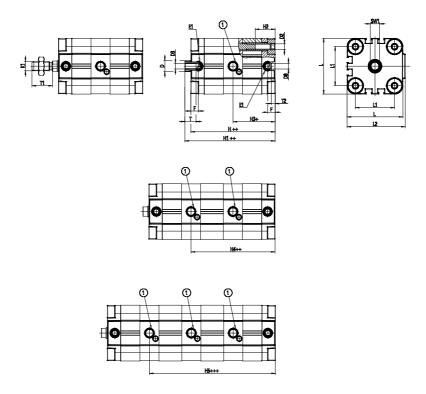

## DIMENSIONS

| ØD (mm)  | 12       |
|----------|----------|
| D2       | M6       |
| D3       | M6       |
| ØD8 (mm) | 6        |
| E1       | G1\8     |
| F (mm)   | 8.0      |
| H (mm)   | 46.5     |
| H1 (mm)  | 90.5     |
| H2 (mm)  | 21.5     |
| H3 (mm)  | 72.5     |
| H4 (mm)  | 0.0      |
| K1       | M10x1,25 |
| L (mm)   | 50       |
| L1 (mm)  | 32       |
| L2 (mm)  | 52.0     |
| T (mm)   | 12       |
| T1 (mm)  | 22       |
| T2 (mm)  | 4        |
| SW1 (mm) | 10       |