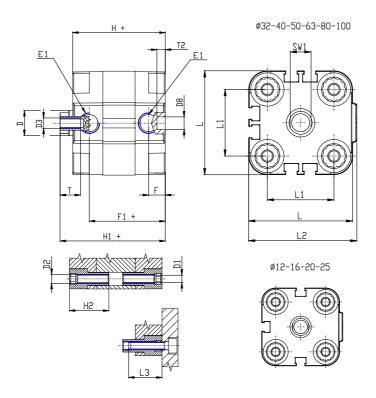

## **DIMENSIONS**

| Ø D (mm)  | 12       |
|-----------|----------|
| Ø D1 (mm) | 5.5      |
| D2        | M6       |
| D3        | M6       |
| Ø D4 (mm) | 5        |
| D5        | M5       |
| Ø D8 (mm) | 6        |
| D9 (mm)   | 6        |
| D10 (mm)  | 17       |
| E1        | G1\8     |
| F (mm)    | 8.0      |
| F1 (mm)   | 36.5     |
| H (mm)    | 44.5     |
| H1 (mm)   | 50.5     |
| H2 (mm)   | 21.5     |
| K1        | M10x1,25 |
| L (mm)    | 50       |
| L1 (mm)   | 32       |
| L2 (mm)   | 52.0     |
| L3 (mm)   | 20       |
| L4 (mm)   | 19.8     |
| T (mm)    | 12       |
| T1 (mm)   | 22       |

| T2 (mm)  | 4  |
|----------|----|
| SW1 (mm) | 10 |