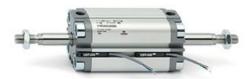

## **Compact cylinders - Series 31**

Product code: 31F2A032A017

Datasheet creation date: 07/03/2025 19:51

Check the most updated document online 3 click here

## TECHNICAL DATA

| Series             | 31                                                             |
|--------------------|----------------------------------------------------------------|
| Version            | F=female rod thread                                            |
| Operation          | 2=double-acting                                                |
| Diameter (mm)      | 32                                                             |
| Stroke type        | variable                                                       |
| Stroke (mm)        | 17                                                             |
| Rod seals material | -                                                              |
| Materials          | A = rolled stainless steel AISI 303 rod tube profile aluminium |
| Construction       | A = standard                                                   |

## **Compact cylinders - Series 31**

Product code: 31F2A032A017