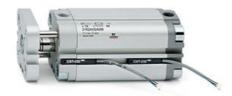

## **Compact cylinders - Series 31**

Product code: 31F2A032A017

Datasheet creation date: 07/03/2025 19:51

Check the most updated document online 3 click here

## TECHNICAL DATA

| Series             | 31                                                             |
|--------------------|----------------------------------------------------------------|
| Version            | F=female rod thread                                            |
| Operation          | 2=double-acting                                                |
| Diameter (mm)      | 32                                                             |
| Stroke type        | variable                                                       |
| Stroke (mm)        | 17                                                             |
| Rod seals material | -                                                              |
| Materials          | A = rolled stainless steel AISI 303 rod tube profile aluminium |
| Construction       | A = standard                                                   |

## **Compact cylinders - Series 31**

Product code: 31F2A032A017