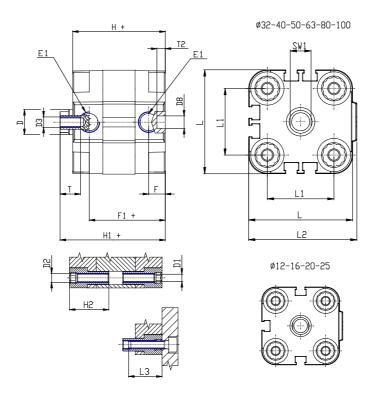

## **DIMENSIONS**

| Ø D (mm)  | 12       |
|-----------|----------|
| Ø D1 (mm) | 5.5      |
| D2        | M6       |
| D3        | M6       |
| Ø D4 (mm) | 5        |
| D5        | M5       |
| Ø D8 (mm) | 6        |
| D9 (mm)   | 6        |
| D10 (mm)  | 17       |
| E1        | G1\8     |
| F (mm)    | 8.0      |
| F1 (mm)   | 36.5     |
| H (mm)    | 44.5     |
| H1 (mm)   | 50.5     |
| H2 (mm)   | 21.5     |
| K1        | M10x1,25 |
| L (mm)    | 50       |
| L1 (mm)   | 32       |
| L2 (mm)   | 52.0     |
| L3 (mm)   | 20       |
| L4 (mm)   | 19.8     |
| T (mm)    | 12       |
| T1 (mm)   | 22       |

| T2 (mm)  | 4  |
|----------|----|
| SW1 (mm) | 10 |