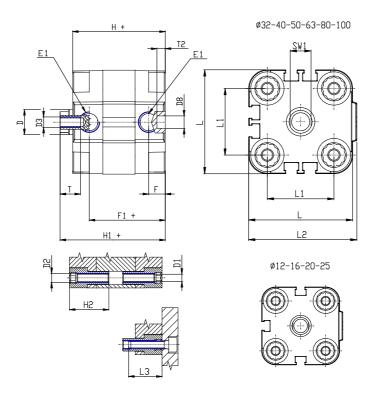

## **DIMENSIONS**

|           | •        |
|-----------|----------|
| Ø D (mm)  | 12       |
| Ø D1 (mm) | 5.5      |
| D2        | M6       |
| D3        | M6       |
| Ø D4 (mm) | 5        |
| D5        | M5       |
| Ø D8 (mm) | 6        |
| D9 (mm)   | 6        |
| D10 (mm)  | 17       |
| E1        | G1\8     |
| F (mm)    | 8.0      |
| F1 (mm)   | 36.5     |
| H (mm)    | 44.5     |
| H1 (mm)   | 50.5     |
| H2 (mm)   | 21.5     |
| K1        | M10x1,25 |
| L (mm)    | 50       |
| L1 (mm)   | 32       |
| L2 (mm)   | 52.0     |
| L3 (mm)   | 20       |
| L4 (mm)   | 19.8     |
| T (mm)    | 12       |
| T1 (mm)   | 22       |

| T2 (mm)  | 4  |
|----------|----|
| SW1 (mm) | 10 |