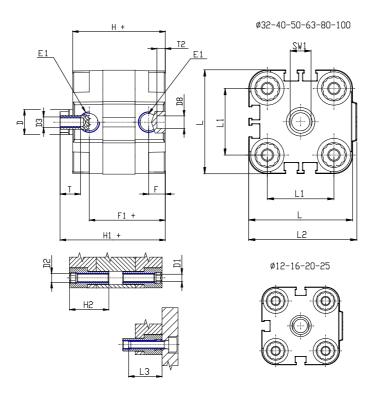

## **DIMENSIONS**

| G D ()    | 40       |
|-----------|----------|
| Ø D (mm)  | 12       |
| Ø D1 (mm) | 5.5      |
| D2        | M6       |
| D3        | M6       |
| Ø D4 (mm) | 5        |
| D5        | M5       |
| Ø D8 (mm) | 6        |
| D9 (mm)   | 6        |
| D10 (mm)  | 17       |
| E1        | G1\8     |
| F (mm)    | 8.0      |
| F1 (mm)   | 36.5     |
| H (mm)    | 44.5     |
| H1 (mm)   | 50.5     |
| H2 (mm)   | 21.5     |
| K1        | M10x1,25 |
| L (mm)    | 50       |
| L1 (mm)   | 32       |
| L2 (mm)   | 52.0     |
| L3 (mm)   | 20       |
| L4 (mm)   | 19.8     |
| T (mm)    | 12       |
| T1 (mm)   | 22       |

| T2 (mm)  | 4  |
|----------|----|
| SW1 (mm) | 10 |