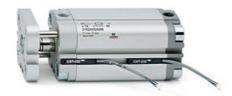

## **Compact cylinders - Series 31**

Product code: 31F2A032A025EX

Datasheet creation date: 07/03/2025 19:51

Check the most updated document online 3 click here

## **Compact cylinders - Series 31**

Product code: 31F2A032A025EX

## TECHNICAL DATA

| Series             | 31                                                             |
|--------------------|----------------------------------------------------------------|
| Version            | F=female rod thread                                            |
| Operation          | 2=double-acting                                                |
| Diameter (mm)      | 32                                                             |
| Stroke type        | standard                                                       |
| Stroke (mm)        | 25                                                             |
| Rod seals material | -                                                              |
| Materials          | A = rolled stainless steel AISI 303 rod tube profile aluminium |
| Construction       | A = standard                                                   |