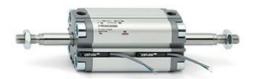

## **Compact cylinders - Series 31**

Product code: 31F2A032A025EX

Datasheet creation date: 07/03/2025 19:51

Check the most updated document online 3 click here

## **Compact cylinders - Series 31**

Product code: 31F2A032A025EX

## TECHNICAL DATA

| Series             | 31                                                             |
|--------------------|----------------------------------------------------------------|
| Version            | F=female rod thread                                            |
| Operation          | 2=double-acting                                                |
| Diameter (mm)      | 32                                                             |
| Stroke type        | standard                                                       |
| Stroke (mm)        | 25                                                             |
| Rod seals material | -                                                              |
| Materials          | A = rolled stainless steel AISI 303 rod tube profile aluminium |
| Construction       | A = standard                                                   |