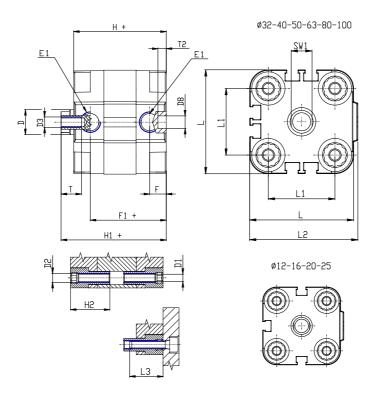

## **DIMENSIONS**

| Ø D (mm)  | 12       |
|-----------|----------|
| Ø D1 (mm) | 5.5      |
| D2        | M6       |
| D3        | M6       |
| Ø D4 (mm) | 5        |
| D5        | M5       |
| Ø D8 (mm) | 6        |
| D9 (mm)   | 6        |
| D10 (mm)  | 17       |
| E1        | G1\8     |
| F (mm)    | 8.0      |
| F1 (mm)   | 36.5     |
| H (mm)    | 44.5     |
| H1 (mm)   | 50.5     |
| H2 (mm)   | 21.5     |
| K1        | M10x1,25 |
| L (mm)    | 50       |
| L1 (mm)   | 32       |
| L2 (mm)   | 52.0     |
| L3 (mm)   | 20       |
| L4 (mm)   | 19.8     |
| T (mm)    | 12       |
| T1 (mm)   | 22       |

| T2 (mm)  | 4  |
|----------|----|
| SW1 (mm) | 10 |