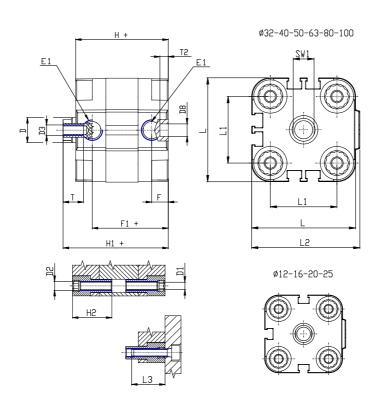

### DIMENSIONS

| [         | 1        |
|-----------|----------|
| Ø D (mm)  | 12       |
| Ø D1 (mm) | 5.5      |
| D2        | M6       |
| D3        | M6       |
| Ø D4 (mm) | 5        |
| D5        | M5       |
| Ø D8 (mm) | 6        |
| D9 (mm)   | 6        |
| D10 (mm)  | 17       |
| E1        | G1\8     |
| F (mm)    | 8.0      |
| F1 (mm)   | 36.5     |
| H (mm)    | 44.5     |
| H1 (mm)   | 50.5     |
| H2 (mm)   | 21.5     |
| К1        | M10x1,25 |
| L (mm)    | 50       |
| L1 (mm)   | 32       |
| L2 (mm)   | 52.0     |
| L3 (mm)   | 20       |
| L4 (mm)   | 19.8     |
| T (mm)    | 12       |
| T1 (mm)   | 22       |

| T2 (mm)  | 4  |
|----------|----|
| SW1 (mm) | 10 |