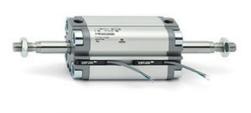

# **Compact cylinders - Series 31**

Product code: 31F2A032A030EX

### TECHNICAL DATA

| Series             | 31                                                             |
|--------------------|----------------------------------------------------------------|
| Version            | F=female rod thread                                            |
| Operation          | 2=double-acting                                                |
| Diameter (mm)      | 32                                                             |
| Stroke type        | standard                                                       |
| Stroke (mm)        | 30                                                             |
| Rod seals material | -                                                              |
| Materials          | A = rolled stainless steel AISI 303 rod tube profile aluminium |
| Construction       | A = standard                                                   |