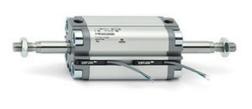

# **Compact cylinders - Series 31**

Product code: 31F2A032A040

## TECHNICAL DATA

| Series             | 31                                                             |  |
|--------------------|----------------------------------------------------------------|--|
| Version            | F=female rod thread                                            |  |
| Operation          | 2=double-acting                                                |  |
| Diameter (mm)      | 32                                                             |  |
| Stroke type        | standard                                                       |  |
| Stroke (mm)        | 40                                                             |  |
| Rod seals material | -                                                              |  |
| Materials          | A = rolled stainless steel AISI 303 rod tube profile aluminium |  |
| Construction       | A = standard                                                   |  |