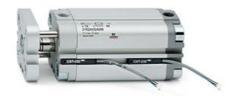

## **Compact cylinders - Series 31**

Product code: 31F2A032A050(59)

Datasheet creation date: 07/03/2025 19:52

Check the most updated document online 3 click here

## **Compact cylinders - Series 31**

Product code: 31F2A032A050(59)

## TECHNICAL DATA

| Series             | 31                                                             |
|--------------------|----------------------------------------------------------------|
| Version            | F=female rod thread                                            |
| Operation          | 2=double-acting                                                |
| Diameter (mm)      | 32                                                             |
| Stroke type        | standard                                                       |
| Stroke (mm)        | 50                                                             |
| Rod seals material | -                                                              |
| Materials          | A = rolled stainless steel AISI 303 rod tube profile aluminium |
| Construction       | A = standard                                                   |