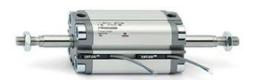

## **Compact cylinders - Series 31**

Product code: 31F2A032A050(59)

Datasheet creation date: 07/03/2025 19:52

Check the most updated document online 3 click here

## **Compact cylinders - Series 31**

Product code: 31F2A032A050(59)

## TECHNICAL DATA

| Series             | 31                                                             |
|--------------------|----------------------------------------------------------------|
| Version            | F=female rod thread                                            |
| Operation          | 2=double-acting                                                |
| Diameter (mm)      | 32                                                             |
| Stroke type        | standard                                                       |
| Stroke (mm)        | 50                                                             |
| Rod seals material | -                                                              |
| Materials          | A = rolled stainless steel AISI 303 rod tube profile aluminium |
| Construction       | A = standard                                                   |