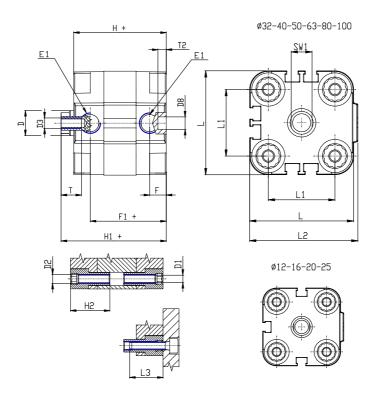

## **DIMENSIONS**

| Ø D (mm)  | 12       |
|-----------|----------|
| Ø D1 (mm) | 5.5      |
| D2        | M6       |
| D3        | M6       |
| Ø D4 (mm) | 5        |
| D5        | M5       |
| Ø D8 (mm) | 6        |
| D9 (mm)   | 6        |
| D10 (mm)  | 17       |
| E1        | G1\8     |
| F (mm)    | 8.0      |
| F1 (mm)   | 36.5     |
| H (mm)    | 44.5     |
| H1 (mm)   | 50.5     |
| H2 (mm)   | 21.5     |
| K1        | M10x1,25 |
| L (mm)    | 50       |
| L1 (mm)   | 32       |
| L2 (mm)   | 52.0     |
| L3 (mm)   | 20       |
| L4 (mm)   | 19.8     |
| T (mm)    | 12       |
| T1 (mm)   | 22       |

| T2 (mm)  | 4  |
|----------|----|
| SW1 (mm) | 10 |