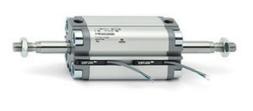

# **Compact cylinders - Series 31**

Product code: 31F2A032A050W

### TECHNICAL DATA

| Series             | 31                                                             |  |
|--------------------|----------------------------------------------------------------|--|
| Version            | F=female rod thread                                            |  |
| Operation          | 2=double-acting                                                |  |
| Diameter (mm)      | 32                                                             |  |
| Stroke type        | standard                                                       |  |
| Stroke (mm)        | 50                                                             |  |
| Rod seals material | W = seals in FKM for high temperatures (140°C),                |  |
| Materials          | A = rolled stainless steel AISI 303 rod tube profile aluminium |  |
| Construction       | A = standard                                                   |  |