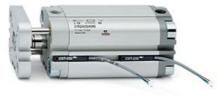

# **Compact cylinders - Series 31**

Product code: 31F2A032A050W

### TECHNICAL DATA

| Series             | 31                                                             |  |
|--------------------|----------------------------------------------------------------|--|
| Version            | F=female rod thread                                            |  |
| Operation          | 2=double-acting                                                |  |
| Diameter (mm)      | 32                                                             |  |
| Stroke type        | standard                                                       |  |
| Stroke (mm)        | 50                                                             |  |
| Rod seals material | W = seals in FKM for high temperatures (140°C),                |  |
| Materials          | A = rolled stainless steel AISI 303 rod tube profile aluminium |  |
| Construction       | A = standard                                                   |  |