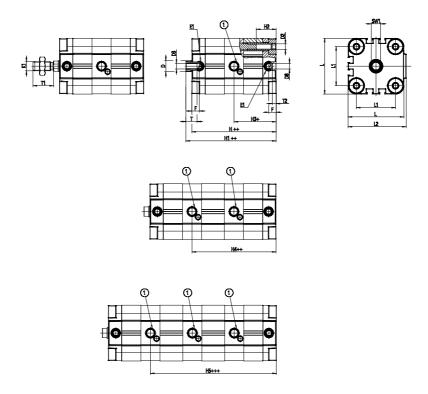

## DIMENSIONS

| ØD (mm)  | 12       |
|----------|----------|
| D2       | M6       |
| D3       | M6       |
| ØD8 (mm) | 6        |
| E1       | G1\8     |
| F (mm)   | 8.0      |
| H (mm)   | 46.5     |
| H1 (mm)  | 90.5     |
| H2 (mm)  | 21.5     |
| H3 (mm)  | 72.5     |
| H4 (mm)  | 0.0      |
| K1       | M10x1,25 |
| L (mm)   | 50       |
| L1 (mm)  | 32       |
| L2 (mm)  | 52.0     |
| T (mm)   | 12       |
| T1 (mm)  | 22       |
| T2 (mm)  | 4        |
| SW1 (mm) | 10       |