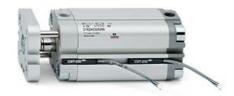

## **Compact cylinders - Series 31**

Product code: 31F2A032A070

Datasheet creation date: 07/03/2025 19:52

Check the most updated document online 3 click here

## TECHNICAL DATA

| Series             | 31                                                             |
|--------------------|----------------------------------------------------------------|
| Version            | F=female rod thread                                            |
| Operation          | 2=double-acting                                                |
| Diameter (mm)      | 32                                                             |
| Stroke type        | variable                                                       |
| Stroke (mm)        | 70                                                             |
| Rod seals material | •                                                              |
| Materials          | A = rolled stainless steel AISI 303 rod tube profile aluminium |
| Construction       | A = standard                                                   |

## **Compact cylinders - Series 31**

Product code: 31F2A032A070