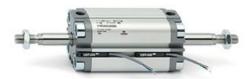

## **Compact cylinders - Series 31**

Product code: 31F2A032A070

Datasheet creation date: 07/03/2025 19:52

Check the most updated document online 3 click here

## TECHNICAL DATA

| Series             | 31                                                             |
|--------------------|----------------------------------------------------------------|
| Version            | F=female rod thread                                            |
| Operation          | 2=double-acting                                                |
| Diameter (mm)      | 32                                                             |
| Stroke type        | variable                                                       |
| Stroke (mm)        | 70                                                             |
| Rod seals material | •                                                              |
| Materials          | A = rolled stainless steel AISI 303 rod tube profile aluminium |
| Construction       | A = standard                                                   |

## **Compact cylinders - Series 31**

Product code: 31F2A032A070