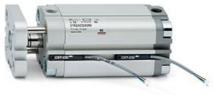

# **Compact cylinders - Series 31**

Product code: 31F2A032A080

#### Datasheet creation date: 07/03/2025 19:52

Check the most updated document online 🖄 <u>click here</u>







## TECHNICAL DATA

| Series             | 31                                                             |  |
|--------------------|----------------------------------------------------------------|--|
| Version            | F=female rod thread                                            |  |
| Operation          | 2=double-acting                                                |  |
| Diameter (mm)      | 32                                                             |  |
| Stroke type        | standard                                                       |  |
| Stroke (mm)        | 80                                                             |  |
| Rod seals material | -                                                              |  |
| Materials          | A = rolled stainless steel A