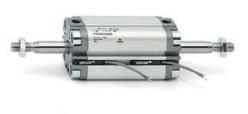

# **Compact cylinders - Series 31**

Product code: 31F2A032A080

## TECHNICAL DATA

| Series             | 31                                                             |  |
|--------------------|----------------------------------------------------------------|--|
| Version            | F=female rod thread                                            |  |
| Operation          | 2=double-acting                                                |  |
| Diameter (mm)      | 32                                                             |  |
| Stroke type        | standard                                                       |  |
| Stroke (mm)        | 80                                                             |  |
| Rod seals material | -                                                              |  |
| Materials          | A = rolled stainless steel AISI 303 rod tube profile aluminium |  |
| Construction       | A = standard                                                   |  |