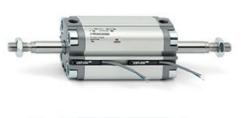

# **Compact cylinders - Series 31**

Product code: 31F2A032A080W

### TECHNICAL DATA

| Series             | 31                                                             |  |
|--------------------|----------------------------------------------------------------|--|
| Version            | F=female rod thread                                            |  |
| Operation          | 2=double-acting                                                |  |
| Diameter (mm)      | 32                                                             |  |
| Stroke type        | standard                                                       |  |
| Stroke (mm)        | 80                                                             |  |
| Rod seals material | W = seals in FKM for high temperatures (140°C),                |  |
| Materials          | A = rolled stainless steel AISI 303 rod tube profile aluminium |  |
| Construction       | A = standard                                                   |  |