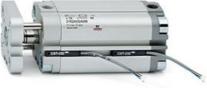

# **Compact cylinders - Series 31**

Product code: 31F2A032A080W

### TECHNICAL DATA

| Series             | 31                                                             |  |
|--------------------|----------------------------------------------------------------|--|
| Version            | F=female rod thread                                            |  |
| Operation          | 2=double-acting                                                |  |
| Diameter (mm)      | 32                                                             |  |
| Stroke type        | standard                                                       |  |
| Stroke (mm)        | 80                                                             |  |
| Rod seals material | W = seals in FKM for high temperatures (140°C),                |  |
| Materials          | A = rolled stainless steel AISI 303 rod tube profile aluminium |  |
| Construction       | A = standard                                                   |  |