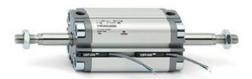

## **Compact cylinders - Series 31**

Product code: 31F2A032A090

Datasheet creation date: 07/03/2025 19:52

Check the most updated document online 3 click here

## **Compact cylinders - Series 31**

Product code: 31F2A032A090

## TECHNICAL DATA

| Series             | 31                                                             |
|--------------------|----------------------------------------------------------------|
| Version            | F=female rod thread                                            |
| Operation          | 2=double-acting                                                |
| Diameter (mm)      | 32                                                             |
| Stroke type        | variable                                                       |
| Stroke (mm)        | 90                                                             |
| Rod seals material | -                                                              |
| Materials          | A = rolled stainless steel AISI 303 rod tube profile aluminium |
| Construction       | A = standard                                                   |