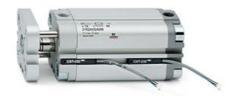

## **Compact cylinders - Series 31**

Product code: 31F2A032A090

Datasheet creation date: 07/03/2025 19:52

Check the most updated document online 3 click here

## **Compact cylinders - Series 31**

Product code: 31F2A032A090

## TECHNICAL DATA

| Series             | 31                                                             |
|--------------------|----------------------------------------------------------------|
| Version            | F=female rod thread                                            |
| Operation          | 2=double-acting                                                |
| Diameter (mm)      | 32                                                             |
| Stroke type        | variable                                                       |
| Stroke (mm)        | 90                                                             |
| Rod seals material | -                                                              |
| Materials          | A = rolled stainless steel AISI 303 rod tube profile aluminium |
| Construction       | A = standard                                                   |