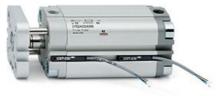

# **Compact cylinders - Series 31**

Product code: 31F2A032A100W

### TECHNICAL DATA

| Series             | 31                                                             |  |
|--------------------|----------------------------------------------------------------|--|
| Version            | F=female rod thread                                            |  |
| Operation          | 2=double-acting                                                |  |
| Diameter (mm)      | 32                                                             |  |
| Stroke type        | standard                                                       |  |
| Stroke (mm)        | 100                                                            |  |
| Rod seals material | W = seals in FKM for high temperatures (140°C),                |  |
| Materials          | A = rolled stainless steel AISI 303 rod tube profile aluminium |  |
| Construction       | A = standard                                                   |  |