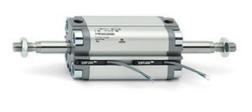

# **Compact cylinders - Series 31**

Product code: 31F2A032A100W

### TECHNICAL DATA

| Series             | 31                                                             |  |
|--------------------|----------------------------------------------------------------|--|
| Version            | F=female rod thread                                            |  |
| Operation          | 2=double-acting                                                |  |
| Diameter (mm)      | 32                                                             |  |
| Stroke type        | standard                                                       |  |
| Stroke (mm)        | 100                                                            |  |
| Rod seals material | W = seals in FKM for high temperatures (140°C),                |  |
| Materials          | A = rolled stainless steel AISI 303 rod tube profile aluminium |  |
| Construction       | A = standard                                                   |  |