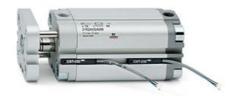

## **Compact cylinders - Series 31**

Product code: 31F2A032A120

Datasheet creation date: 07/03/2025 19:53

Check the most updated document online 3 click here

## TECHNICAL DATA

| Series             | 31                                                             |
|--------------------|----------------------------------------------------------------|
| Version            | F=female rod thread                                            |
| Operation          | 2=double-acting                                                |
| Diameter (mm)      | 32                                                             |
| Stroke type        | standard                                                       |
| Stroke (mm)        | 120                                                            |
| Rod seals material | -                                                              |
| Materials          | A = rolled stainless steel AISI 303 rod tube profile aluminium |
| Construction       | A = standard                                                   |

## **Compact cylinders - Series 31**

Product code: 31F2A032A120