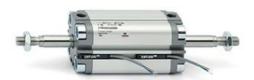

## **Compact cylinders - Series 31**

Product code: 31F2A032A120

Datasheet creation date: 07/03/2025 19:53

Check the most updated document online 3 click here

## TECHNICAL DATA

| Series             | 31                                                             |
|--------------------|----------------------------------------------------------------|
| Version            | F=female rod thread                                            |
| Operation          | 2=double-acting                                                |
| Diameter (mm)      | 32                                                             |
| Stroke type        | standard                                                       |
| Stroke (mm)        | 120                                                            |
| Rod seals material | -                                                              |
| Materials          | A = rolled stainless steel AISI 303 rod tube profile aluminium |
| Construction       | A = standard                                                   |

## **Compact cylinders - Series 31**

Product code: 31F2A032A120