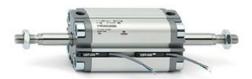

## **Compact cylinders - Series 31**

Product code: 31F2A032A140

Datasheet creation date: 07/03/2025 19:53

Check the most updated document online 3 click here

## **Compact cylinders - Series 31**

Product code: 31F2A032A140

## TECHNICAL DATA

| Series             | 31                                                             |
|--------------------|----------------------------------------------------------------|
| Version            | F=female rod thread                                            |
| Operation          | 2=double-acting                                                |
| Diameter (mm)      | 32                                                             |
| Stroke type        | standard                                                       |
| Stroke (mm)        | 140                                                            |
| Rod seals material | -                                                              |
| Materials          | A = rolled stainless steel AISI 303 rod tube profile aluminium |
| Construction       | A = standard                                                   |