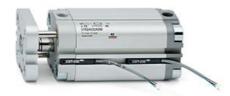

## **Compact cylinders - Series 31**

Product code: 31F2A032A140

Datasheet creation date: 07/03/2025 19:53

Check the most updated document online 3 click here

## **Compact cylinders - Series 31**

Product code: 31F2A032A140

## TECHNICAL DATA

| Series             | 31                                                             |
|--------------------|----------------------------------------------------------------|
| Version            | F=female rod thread                                            |
| Operation          | 2=double-acting                                                |
| Diameter (mm)      | 32                                                             |
| Stroke type        | standard                                                       |
| Stroke (mm)        | 140                                                            |
| Rod seals material | -                                                              |
| Materials          | A = rolled stainless steel AISI 303 rod tube profile aluminium |
| Construction       | A = standard                                                   |